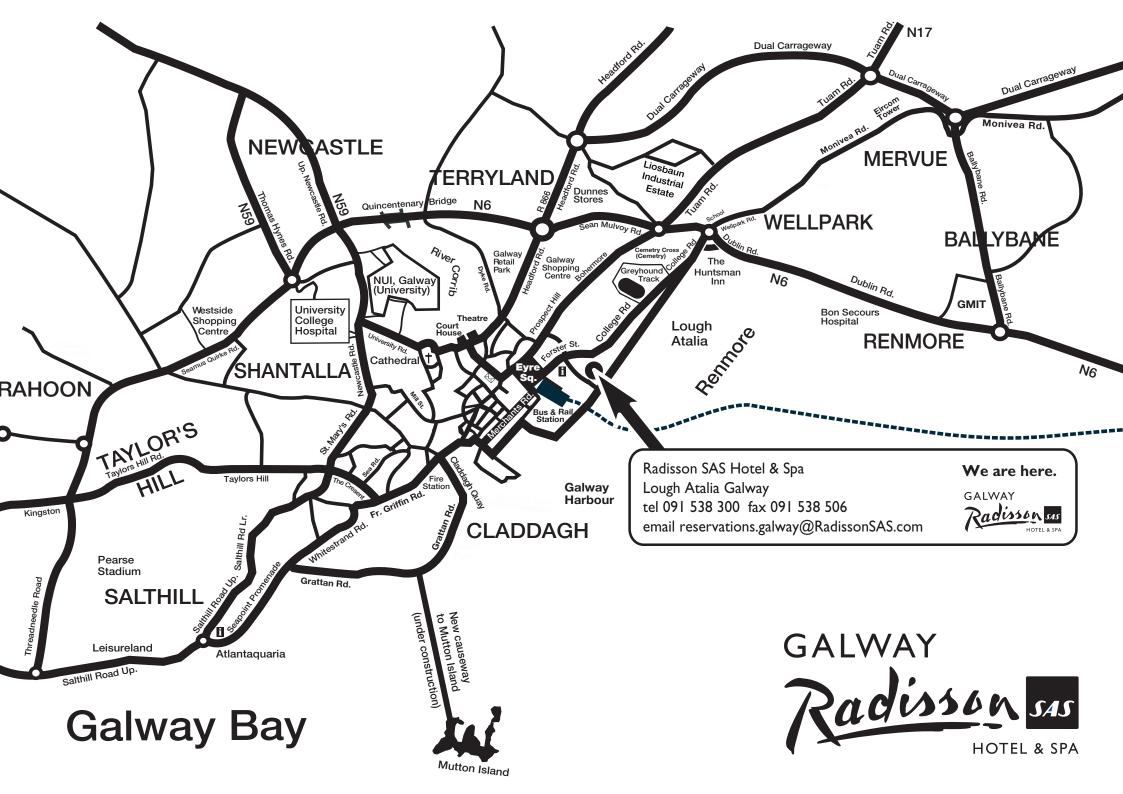

Directions: Dublin - Radisson SAS Hotel Galway

**Estimated Time: 3 Hours** 

Route Distance Directions

N4/6 Follow signs for "The West"

Towns along your route:

 N4
 35.7 miles / 57.5km
 Clonard

 N6
 75.4 miles / 121.3km
 Athlone

 N6
 113.5 miles / 182.7km
 Loughrea

 N6
 130.3 miles / 208.7km
 lunction y

Junction with the N18 (Cork) on the outskirts of Oranmore

1<sup>st</sup> roundabout take the 3<sup>rd</sup> exit. 2<sup>nd</sup> roundabout take the 2<sup>nd</sup> exit.

3<sup>rd</sup> roundabout take the 1<sup>st</sup> exit.

Pass by Galway Crystal on your left hand side. Continue straight through the traffic lights.

Take the 2<sup>nd</sup> exit at the GMIT roundabout.

Travel straight until you reach the "Huntsman Inn" Roundabout.

Take the Ist exit

You meet a V in the Road with 2 sets of traffic lights – travel left.

N6 136.6 miles / 219.8km The Radisson SAS Hotel Galway is on your Right.

Welcome to Galway - we hope you enjoy your stay!

## Directions: Cork - Radisson SAS Hotel Galway

### **Estimated Time: 3 Hours**

| Route | Distance | Directions                  |
|-------|----------|-----------------------------|
| N20   |          | Follow signs for "Limerick" |

# Towns along your route:

| N20  | 21.6 miles / 34.8km   | Mallow                                                                            |
|------|-----------------------|-----------------------------------------------------------------------------------|
| N20  | 55.6 miles / 89.5km   | Junction with N21/R526                                                            |
|      |                       | Take the 2 <sup>nd</sup> slip road to join dual carriageway (signposted Limerick) |
| R509 | 62.1 miles / 99.9km   | Junction with the Limerick Bypass                                                 |
|      |                       | At the traffic signals turn left R509 signposted Dooradoyle                       |
| N20  | 62.8 miles / 101.1km  | Junction with Ballinacurra Road                                                   |
|      |                       | Turn right N20 (signposted City Centre)                                           |
| NI8  | 64 miles / 103km      | Limerick - follow signs Ennis, Galway N18                                         |
| NI8  | 86.9 miles / 139.9km  | Ennis                                                                             |
| NI8  | 122 miles / 196.3km   | Junction with the N6 (Dublin) on the outskirts of Oranmore                        |
|      |                       | I <sup>st</sup> roundabout take the 2 <sup>nd</sup> exit.                         |
|      |                       | 2 <sup>nd</sup> roundabout take the 2 <sup>nd</sup> exit.                         |
|      |                       | 3 <sup>rd</sup> roundabout take the 1 <sup>st</sup> exit.                         |
|      |                       | Pass by Galway Crystal on your left hand side.                                    |
|      |                       | Continue straight through the traffic lights.                                     |
|      |                       | Take the 2 <sup>nd</sup> exit at the GMIT roundabout.                             |
|      |                       | Travel straight until you reach the "Huntsman Inn" Roundabout.                    |
|      |                       | Take the I <sup>st</sup> exit                                                     |
|      |                       | You meet a V in the Road with 2 sets of traffic lights – travel left.             |
| N6   | 128.9 miles / 207.4km | The Radisson SAS Hotel Galway is on your Right.                                   |

Welcome to Galway - we hope you enjoy your stay!

## Directions: Belfast - Radisson SAS Hotel Galway (Via Dublin)

### **Estimated Time: 6 Hours**

| Roi | ute Distance        | Directions                                                              |
|-----|---------------------|-------------------------------------------------------------------------|
| Ala | 2                   | Follow signs Motorway (M1), Dublin                                      |
| ΜI  | 1.6 miles / 2.6km   | At Roundabout take the exit signposted Dublin & The West                |
| ΑI  | 10.1 miles / 16.3km | Junction 7 – leave the motorway & at the roundabout take $2^{nd}$ exit. |
| NI  | 42.9 miles / 69km   | Border with the Republic of Ireland continue on the NI                  |
| ΜI  | 53.6 miles / 86.3km | Join the MI where you must pay a €1.50 Toll                             |
|     |                     | Junction 7 – N4. Leave the motorway & take $3^{rd}$ exit.               |
| N4  | /6                  | Follow signs for "The West"                                             |
|     |                     |                                                                         |

# Towns along your route:

| N4<br>N6<br>N6<br>N6 | 35.7 miles / 57.5km<br>75.4 miles / 121.3km<br>113.5 miles / 182.7km<br>130.3 miles / 208.7km | Clonard Athlone Loughrea Junction with the N18 (Cork) on the outskirts of Oranmore  Ist roundabout take the 3 <sup>rd</sup> exit.  2 <sup>nd</sup> roundabout take the 2 <sup>nd</sup> exit.  3 <sup>rd</sup> roundabout take the Ist exit.  Pass by Galway Crystal on your left hand side.  Continue straight through the traffic lights.  Take the 2 <sup>nd</sup> exit at the GMIT roundabout.  Travel straight until you reach the "Huntsman Inn" Roundabout.  Take the Ist exit |
|----------------------|-----------------------------------------------------------------------------------------------|--------------------------------------------------------------------------------------------------------------------------------------------------------------------------------------------------------------------------------------------------------------------------------------------------------------------------------------------------------------------------------------------------------------------------------------------------------------------------------------|
| N6                   | 136.6 miles / 219.8km                                                                         | You meet a V in the Road with 2 sets of traffic lights – travel left. The Radisson SAS Hotel Galway is on your Right.                                                                                                                                                                                                                                                                                                                                                                |